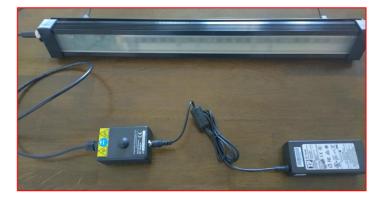

### Once The Unit is Suspended: -

The power supply (3) is then connected to the input of the Control Box (2).