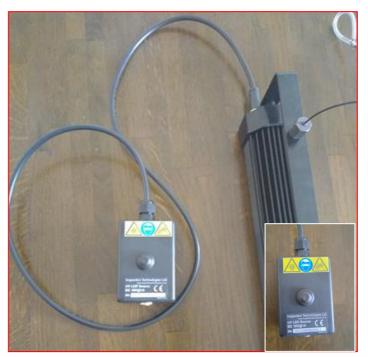

#### Please note that: -

The overhead Strip Light<sup>™</sup> and the Control Box leave our production facility assembled as a compete unit and should ideally not be separated.

Each Control Box bears the Eye Safety label, CE marking and its own unique serial number.

### Once The Unit is Suspended: -

The power supply (3) is then connected to the input of the Control Box (2).