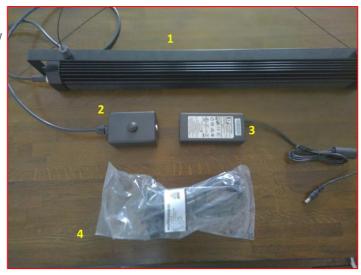

#### **Your Unit Contains:-**

- (1) Overhead LED array
- (2) Control Box
- (3) Power Supply.
- (4) Euro Mains Plug

#### Please note that: -

The overhead Strip Light<sup>™</sup> and the Control Box leave our production facility assembled as a compete unit and should ideally not be separated.

Each Control Box bears the Eye Safety label, CE marking and its own unique serial number.